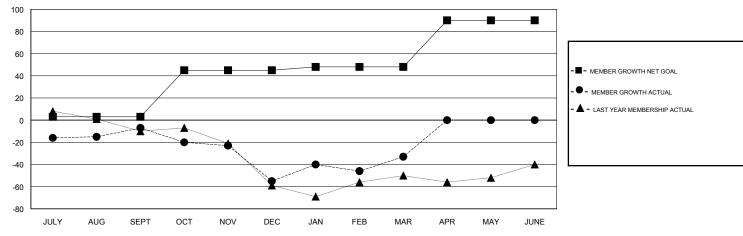

## LOCATION CALIFORNIA

|                       | Club          | s         |               | Members               |                           |                         |                                              |
|-----------------------|---------------|-----------|---------------|-----------------------|---------------------------|-------------------------|----------------------------------------------|
| RESULTS FOR 2017-2018 |               |           |               | RESULTS FOR 2017-2018 |                           |                         |                                              |
| QUARTER               | NEW CLUB GOAL | NEW CLUBS | DROPPED CLUBS | QUARTER               | MEMBER GROWTH NET<br>GOAL | MEMBER GROWTH<br>ACTUAL | DROPPED MEMBERS ACTUAL (including transfers) |
| JULY/AUG/SEPT         | 0             | 0         | 0             | JULY/AUG/SEPT         | 3                         | 98                      | 81                                           |
| OCT/NOV/DEC           | 1             | 0         | 2             | OCT/NOV/DEC           | 42                        | 28                      | 71                                           |
| JAN/FEB/MAR           | 0             | 0         | 1             | JAN/FEB/MAR           | 3                         | 88                      | 52                                           |
| APR/MAY/JUNE          | 1             | 0         | 0             | APR/MAY/JUNE          | 42                        | 0                       | 0                                            |

## GOALS AND ACTUAL MEMBERS CUMULATIVE

| DROPPED CLUBS: 3  DROPPED MEMBERS |     | 29 CLUBS OF 49 ADDED 1 OR MORE<br>NEW MEMBERS | GENDER DISTRIBUTION           MALE         740 (60.76%)           FEMALE         478 (39.24%)           Women Percentage Fiscal Year Goal: 10% |     |
|-----------------------------------|-----|-----------------------------------------------|------------------------------------------------------------------------------------------------------------------------------------------------|-----|
| DECEASED                          | 8   | CLICK HERE FOR CUMULATIVE                     | TOTAL FAMILY UNIT MEMBERS                                                                                                                      | 125 |
| CLUB CANCELLED                    | 44  | MEMBERSHIP DATA                               |                                                                                                                                                | 64  |
| OTHER                             | 152 |                                               | FAMILY MEMBERS PAYING HALF DUES                                                                                                                | 04  |
| TOTAL                             | 204 |                                               |                                                                                                                                                |     |